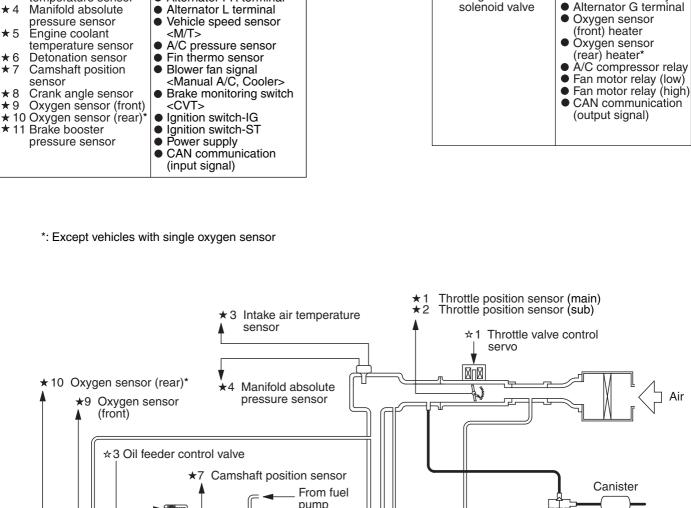

control servo

★ 3 Oil feeder control

Ignition coil

Starter relay

Throttle valve

Engine control relay

control servo relay

Fuel pump relay

\*3 Oil feeder control valve

\*7 Camshaft position sensor

From fuel pump

\*2 Injector

\*4 Purge control solenoid valve

temperature sensor

\*6 Detonation sensor

\*8 Crank angle sensor

\*11 Brake booster pressure sensor

ACE00509AB