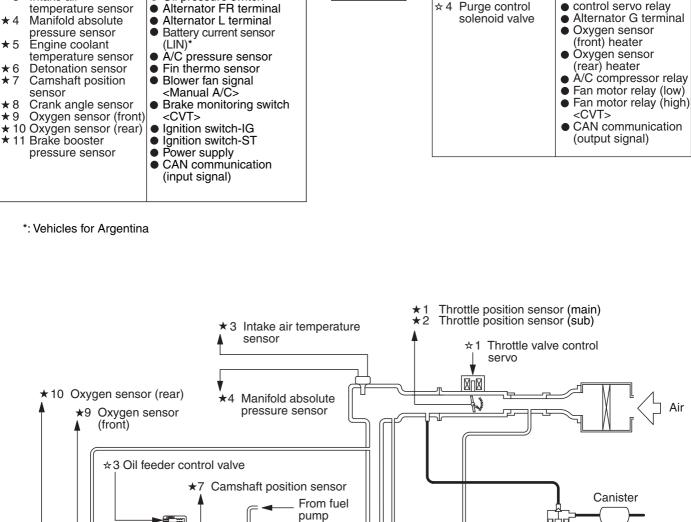

Engine-ECU

★ 1 Throttle position

★2 Throttle position

★3 Intake air

sensor (sub)

sensor (main)

Accelerator pedal

Accelerator pedal

Oil pressure switch

position sensor (main)

position sensor (sub)

Throttle valve

control servo

☆ 2 Injector

valve

Ignition coil

Starter relay

Throttle valve

Engine control relay

Fuel pump relay

\*10 Oxygen sensor (rear)

\*4 Manifold absolute pressure sensor

\*5 Engine coolant temperature sensor

\*5 Engine coolant temperature sensor

\*6 Detonation sensor

\*11 Brake booster pressure sensor

\*12 Brake booster pressure sensor

\*13 Brake booster pressure sensor