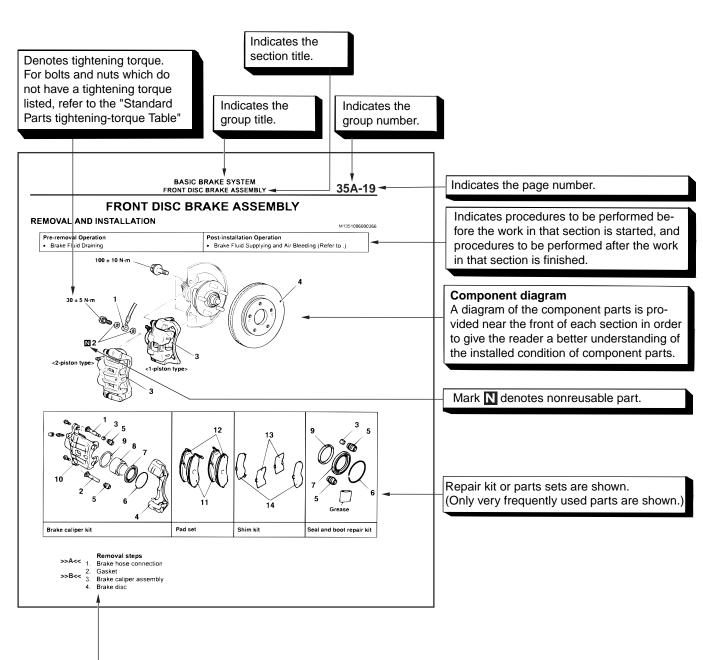

## Maintenance and servicing procedures

The numbers provided within the diagram indicate the sequence for maintenance and servicing procedures.

• Removal steps :

The part designation number corresponds to the number in the illustration to indicate removal steps.

• Disassembly steps :

The part designation number corresponds to the number in the illustration to indicate disassembly steps. Installation steps :

Specified in case installation is impossible in reverse order of removal steps. Omitted if installation is possible in reverse order of removal steps.

• Reassembly steps :

Specified in case installation is impossible in reverse order of removal steps. Omitted if reassembly is possible in reverse order of disassembly steps.